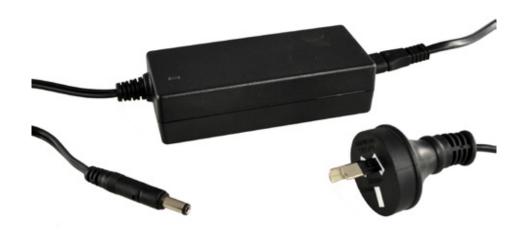

## 12VDC 4A Switchmode Power Supply PS1012

This product is a 12VDC 4 amp switchmode desktop-style power supply, with 2.5mm plug. Supplied with Figure 8 detachable mains cord.

## **Features**

- Inline model
- Auto reset
- · Short circuit proof
- Power indicator
- · Supplied with Figure 8 detachable mains cord
- Fully Approved
- Safe and Easy to Use
- Ideal for OEM's
- Rugged construction every unit tested during manufacture

| Specifications |                                |
|----------------|--------------------------------|
| Input          | 100~240 V AC 50/60Hz 1.5 A Max |
| Output         | 12 VDC                         |
| Current        | 4 amps                         |
| Plug           | 2.5mm Centre + plug            |
| MEPS           | Class IV level of efficiency   |